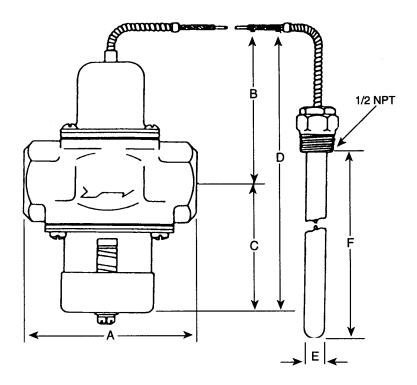

## DIMENSIONS

|            | 1/2"        | 3/4"        | 1"          | 1-1/4"   |
|------------|-------------|-------------|-------------|----------|
| А          | 3-3/32"     | 3-3/8"      | 4-3/4"      | 5-1/4"   |
| В          | 3-11/32"    | 4-1/16"     | 4-3/16"     | 4-3/16"  |
| С          | 3-1/32"     | 3-1/4"      | 3-27/32"    | 3-27/32" |
| D          | 6-3/8"      | 7-5/16"     | 8-1/16"     | 8-1/16"  |
| E          | 5/8"        | 5/8"        | 5/8"        | 5/8"     |
| F          | 3-1/4"      | 3-1/4"      | 3-1/4"      | 6-3/4"   |
| WIDTH      | 2-1/8"      | 2-1/8"      | 2-3/4"      | 2-3/4"   |
| NET WEIGHT | 2 lb. 6 oz. | 3 lb. 6 oz. | 6 lb. 2 oz. | 7 lbs.   |